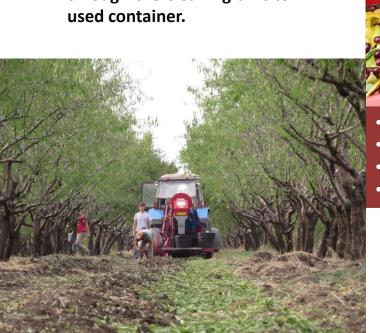

#### HARVESTING PROCESS

Harvesting with **MAJA** machine occurs as a result of fruits shaking with special vibrator mounted on the shaking arm. Fruits fall down on the screen folded on the ground under the tree crone. After rolling up the screen, the fruits are falling on the conveyor and being transported are through the cleaning unit to

- Used in orchards with any distances between trees in a row
- Almost 100% harvesting efficiency
- High quality harvested fruits
- Fruits for processing industry and freezing

## Orchard **OPTIMAL PARAMETERS** for harvesting with MAJA

- 1. Optimal distance between rows: 5m (min.4 m)
- 2. Distance between trees in a row: from 1.5m to 3,79m
- 3. Tree trunk height measured from the first branches: 0,8m
- 4. Tree trunk diameter: 8-30cm
- 5. Turning area width: 8m for model 6.0 6m for model 4.0 8.5 m for model 7.4
- 6. Tree trunk deviation from the ground: max 15° to shaker operation
- 7. Possible longitudinal slope of the field 10% (~ 6°)
- 8. Possible side slope of the field 10% (~ 6 °)