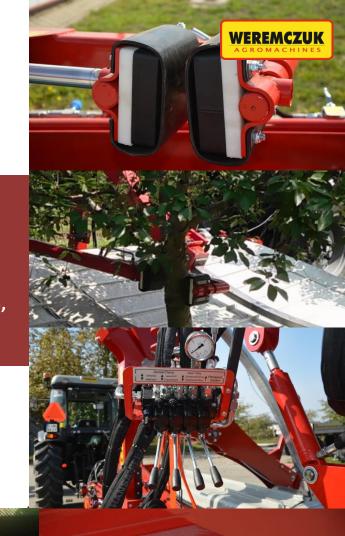

#### **Durable SHAKING UNIT**

with shaking head, hard arm and pincers

- Pincers with rubber pads safe for trunk and branches
- Trunks diameter from 8-30 cm (ask if you need more)
- Easy attachment to the trunk
- Wide opening of the pincer suitable for all kinds of trees (young and with big diameters)
- Wide range of shaking unit adjustment: shaking power, arm position, clamping power
- Camera and screen to control shaking arm position

### High-performance **HYDRAULIC SYSTEM**

All our MAJA harvesters are equipped in an independent hydraulic system with oil cooler with electric engine and fun for working elements drive. We use hydraulic components from renowned and top quality brands. Options of hydraulic adjustment (depending on MAJA model they are in standard equipment or they can be added as an option)

- shaker arm position
- clamping power
- shaking power
- change of the shaker crane range
- conveyors speed
- ventilator power
- screen folding and unfolding speed
- spacing between the screen guides and the shaker crane in relation to the width of the screen (MAJA AUTOMATIC LK)
- wheel steering
- leveling/lifting of the machine
- Screen folding and unfolding (MAJA AUTOMATIC LK)