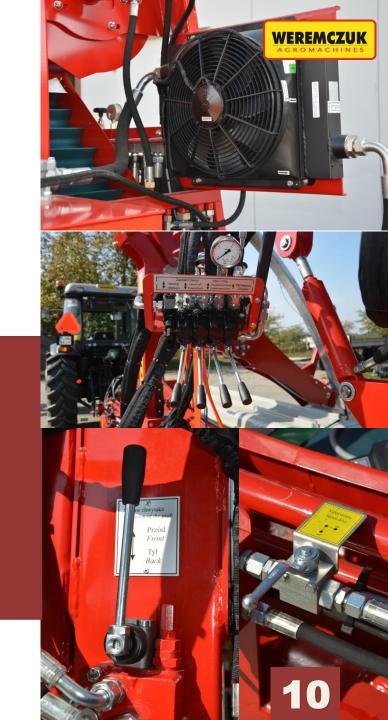

### High-performance **HYDRAULIC SYSTEM**

All our MAJA harvesters are equipped in an independent hydraulic system with oil cooler with electric engine and fun for working elements drive. We use hydraulic components from renowned and top quality brands. Options of hydraulic adjustment (depending on MAJA model they are in standard equipment or they can be added as an option)

- shaker arm position
- clamping power
- shaking power
- change of the shaker crane range
- conveyors speed
- ventilator power
- screen folding and unfolding speed
- spacing between the screen guides and the shaker crane in relation to the width of the screen (MAJA AUTOMATIC LK)
- wheel steering
- leveling/lifting of the machine
- Screen folding and unfolding (MAJA AUTOMATIC LK)