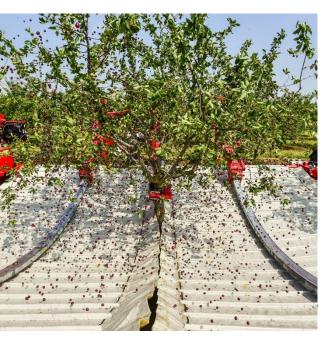

#### HARVESTING PROCESS

Harvesting with **MAJA** machine occurs as a result of fruits shaking with special vibrator mounted on the shaking arm. Fruits fall down on the screen folded on the ground under the tree crone. After rolling up the screen, the fruits are falling on the conveyor and being transported are through the cleaning unit to

- Used in orchards with any distances between trees in a row
- Almost 100% harvesting efficiency
- High quality harvested fruits
- Fruits for processing industry and freezing

## Orchard **OPTIMAL PARAMETERS** for harvesting with MAJA

- 1. Optimal distance between rows: 5m (min.4 m)
- 2. Distance between trees in a row: from 1.5m to 3,79m
- 3. Tree trunk height measured from the first branches: 0,8m
- 4. Tree trunk diameter: 8-30cm
- 5. Turning area width: 8m for model 6.0 6m for model 4.0 8.5 m for model 7.4
- 6. Tree trunk deviation from the ground: max 15° to shaker operation
- 7. Possible longitudinal slope of the field 10% (~ 6°)
- 8. Possible side slope of the field 10% (~ 6 °)