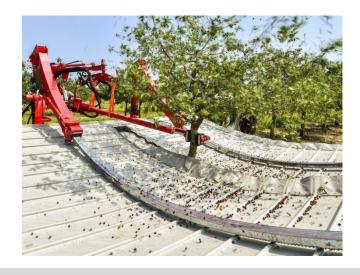

#### **Durable SHAKING UNIT**

with shaking head, hard arm and pincers

- Pincers with rubber pads safe for trunk and branches
- Trunks diameter from 8-30 cm (ask if you need more)
- Easy attachment to the trunk
- Wide opening of the pincer suitable for all kinds of trees (young and with big diameters)
- Wide range of shaking unit adjustment: shaking power, arm position, clamping power
- Camera and screen to control shaking arm position

## Special **SCREEN** for fruits catching

- Durable screen material with special ribs
- Different screen sizes depending on trees distance in a row
- Unique sealing collars minimizes fruits losses
- Automatic system of screen folding and unfolding (in MAJA AUTOMATIC)
- Automatic switching off screen folding up (MAJA CLASSIC)
- Automatically disable screen scrolling at extreme positions when folding and unfolding (MAJA AUTOMATIC)

#### HARVESTING PROCESS

Harvesting with **MAJA** machine occurs as a result of fruits shaking with special vibrator mounted on the shaking arm. Fruits fall down on the screen folded on the ground under the tree crone. After rolling up the screen, the fruits are falling on the conveyor and being transported are through the cleaning unit to