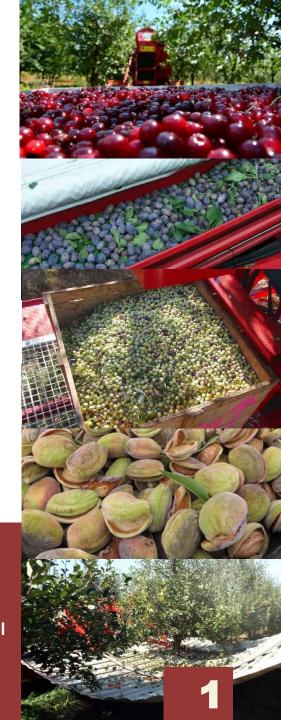

# **MAJA**

line harvesters

Shaking and cleaning machines for harvesting stone and dried fruits like sour cherries, prune plums, olives, almonds, nuts, apple for industry and other.

- Used in orchards with any distances between trees in a row
- Almost 100% harvesting efficiency
- High quality harvested fruits
- Fruits for processing industry and freezing