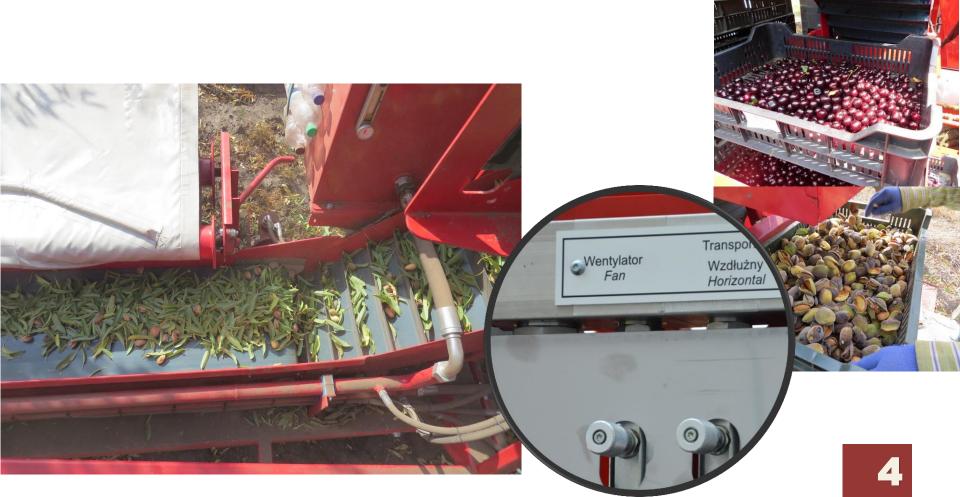

## Performance **CLEANING UNIT**

- Very good quality without any leaves and stics
- Smooth air flow in a ventilator tunnel
- Adjustment of flow power

#### HARVESTING PROCESS

Harvesting with **MAJA** machine occurs as a result of fruits shaking with special vibrator mounted on the shaking arm. Fruits fall down on the screen folded on the ground under the tree crone. After rolling up the screen, the fruits are falling on the conveyor and being transported are through the cleaning unit to

- Used in orchards with any distances between trees in a row
- Almost 100% harvesting efficiency
- High quality harvested fruits
- Fruits for processing industry and freezing