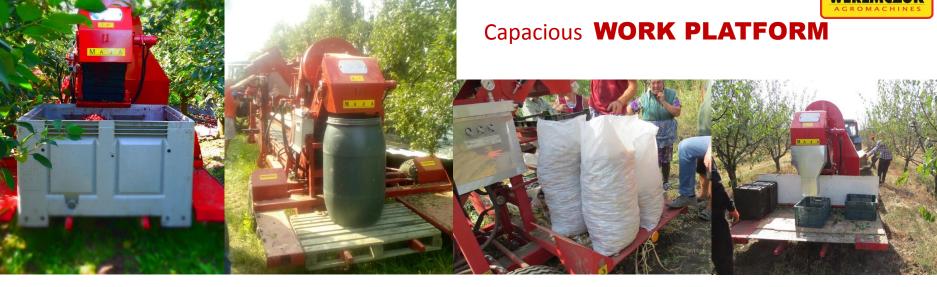

#### Main modules:

- Shaking unit with special arm
- Set of conveyors
- Cleaning unit
- Work platform
- Special screen for shaking fruits

**BEST FOR TRADITIONAL & MODERN ORCHARDS** 

#### Additional SPECIAL EQUIPMENT

All of our machines match Your needs. Let us know about Your requirements and we will supply the most appropriate equipment.

**CUSTOMIZED TO YOUR NEEDS** 

- Suitable for picking fruits in small 10-20 kg boxes, in a big 500 kg box or other (bags, plastic barrels)
- Two-level grate for boxes (eliminates fruit spillage during boxes changing)
- Long stainless steel platform for boxes
- Durable, hydraulically lower able pallet-pallet lift with a strength of 500 kg
- Trailer hitch hook (dismountable) option

## Zbiór do worków typu **BIG-BAG**

MAJA machines with the BIG-BAG equipment are adapted to harvest fruits into BIG-BAG bags with a base dimensions 110cm x 110cm and height 155cm or others with similar sizes.