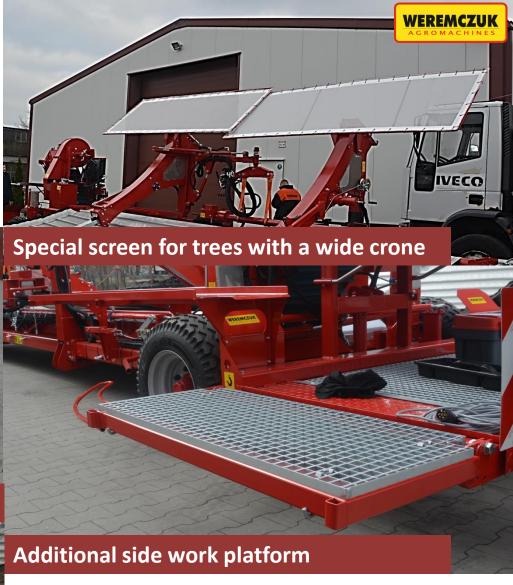

#### Additional SPECIAL EQUIPMENT

All of our machines match Your needs. Let us know about Your requirements and we will supply the most appropriate equipment.

**CUSTOMIZED TO YOUR NEEDS** 

- Suitable for picking fruits in small 10-20 kg boxes, in a big 500 kg box or other (bags, plastic barrels)
- Two-level grate for boxes (eliminates fruit spillage during boxes changing)
- Long stainless steel platform for boxes
- Durable, hydraulically lower able pallet-pallet lift with a strength of 500 kg
- Trailer hitch hook (dismountable) option