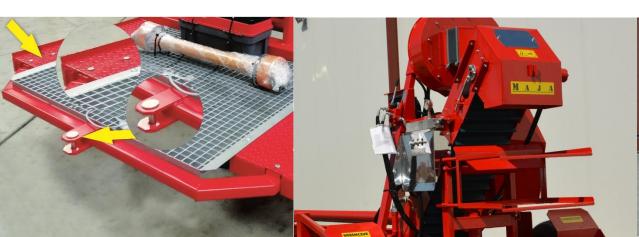

#### Additional SPECIAL EQUIPMENT

All of our machines match Your needs. Let us know about Your requirements and we will supply the most appropriate equipment.

**CUSTOMIZED TO YOUR NEEDS** 

- Suitable for picking fruits in small 10-20 kg boxes, in a big 500 kg box or other (bags, plastic barrels)
- Two-level grate for boxes (eliminates fruit spillage during boxes changing)
- Long stainless steel platform for boxes
- Durable, hydraulically lower able pallet-pallet lift with a strength of 500 kg
- Trailer hitch hook (dismountable) option

#### **Durable SHAKING UNIT**

with shaking head, hard arm and pincers

- Pincers with rubber pads safe for trunk and branches
- Trunks diameter from 8-30 cm (ask if you need more)
- Easy attachment to the trunk
- Wide opening of the pincer suitable for all kinds of trees (young and with big diameters)
- Wide range of shaking unit adjustment: shaking power, arm position, clamping power
- Camera and screen to control shaking arm position