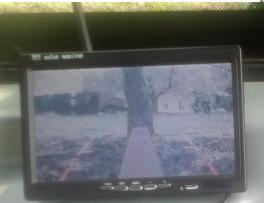

#### **Durable SHAKING UNIT**

with shaking head, hard arm and pincers

- Pincers with rubber pads safe for trunk and branches
- Trunks diameter from 8-30 cm (ask if you need more)
- Easy attachment to the trunk
- Wide opening of the pincer suitable for all kinds of trees (young and with big diameters)
- Wide range of shaking unit adjustment: shaking power, arm position, clamping power
- Camera and screen to control shaking arm position