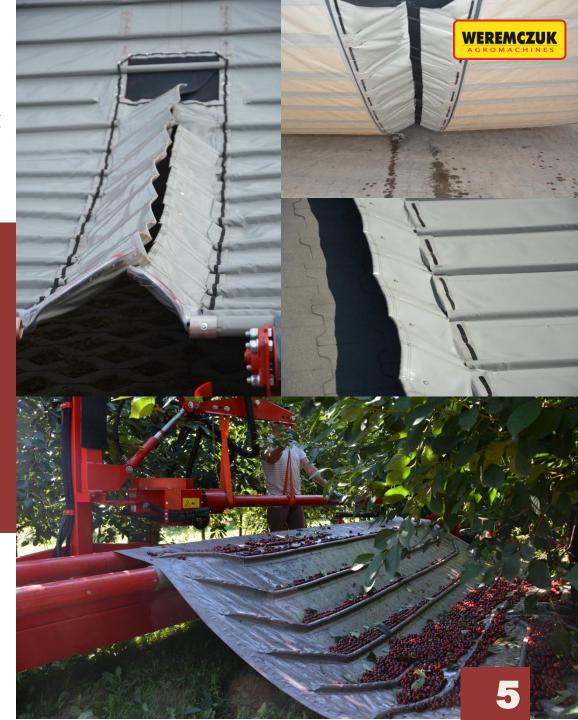

## Special **SCREEN** for fruits catching

- Durable screen material with special ribs
- Different screen sizes depending on trees distance in a row
- Unique sealing collars minimizes fruits losses
- Automatic system of screen folding and unfolding (in MAJA AUTOMATIC)
- Automatic switching off screen folding up (MAJA CLASSIC)
- Automatically disable screen scrolling at extreme positions when folding and unfolding (MAJA AUTOMATIC)

#### HARVESTING PROCESS

Harvesting with **MAJA** machine occurs as a result of fruits shaking with special vibrator mounted on the shaking arm. Fruits fall down on the screen folded on the ground under the tree crone. After rolling up the screen, the fruits are falling on the conveyor and being transported are through the cleaning unit to