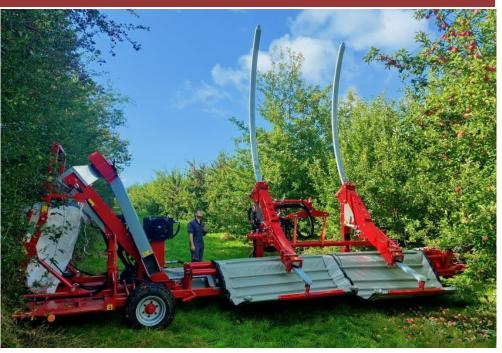

#### **Durable SHAKING UNIT**

with shaking head, hard arm and pincers

- Pincers with rubber pads safe for trunk and branches
- Trunks diameter from 8-30 cm (ask if you need more)
- Easy attachment to the trunk
- Wide opening of the pincer suitable for all kinds of trees (young and with big diameters)
- Wide range of shaking unit adjustment: shaking power, arm position, clamping power
- Camera and screen to control shaking arm position

## Special **SCREEN** for fruits catching

- Durable screen material with special ribs
- Different screen sizes depending on trees distance in a row
- Unique sealing collars minimizes fruits losses
- Automatic system of screen folding and unfolding (in MAJA AUTOMATIC)
- Automatic switching off screen folding up (MAJA CLASSIC)
- Automatically disable screen scrolling at extreme positions when folding and unfolding (MAJA AUTOMATIC)