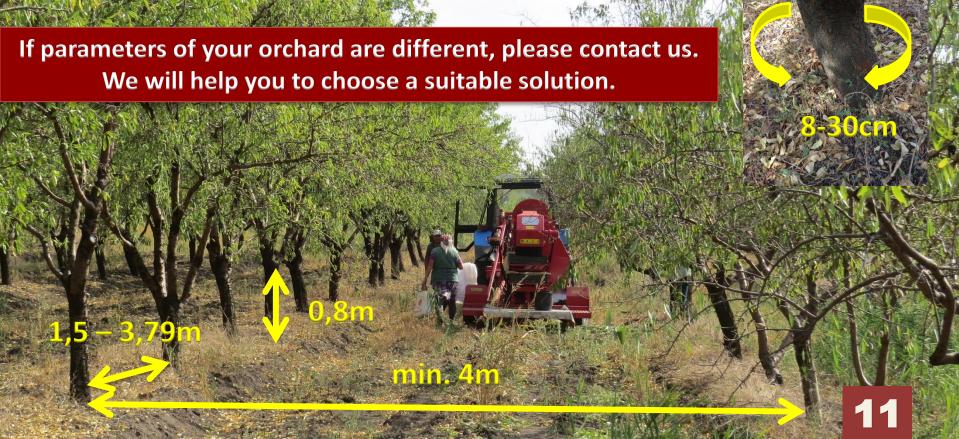

## Orchard **OPTIMAL PARAMETERS** for harvesting with MAJA

- 1. Optimal distance between rows: 5m (min.4 m)
- 2. Distance between trees in a row: from 1.5m to 3,79m
- 3. Tree trunk height measured from the first branches: 0,8m
- 4. Tree trunk diameter: 8-30cm
- 5. Turning area width: 8m for model 6.0 6m for model 4.0 8.5 m for model 7.4
- 6. Tree trunk deviation from the ground: max 15° to shaker operation
- 7. Possible longitudinal slope of the field 10% (~ 6°)
- 8. Possible side slope of the field 10% (~ 6 °)