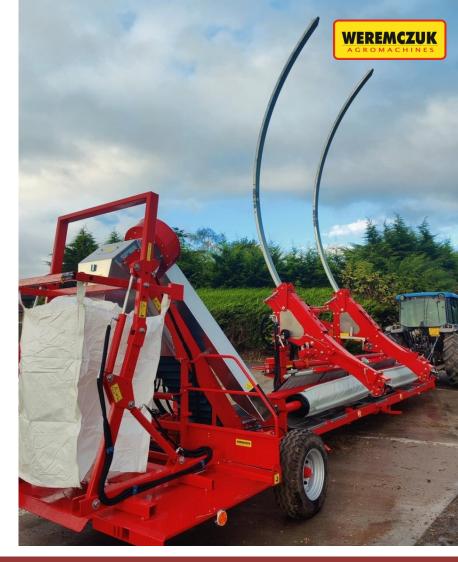

# **MAJA**

line harvesters

Shaking and cleaning machines for harvesting stone and dried fruits like sour cherries, prune plums, olives, almonds, nuts, apple for industry and other.

## MAJA available models

- MAJA CLASSIC model 6,0 and 4,0
- MAJA CLASSIC model 6,0 without shaking unit

Additional people for fold und unfold the screen are required

MAJA AUTOMATIC LK model 4,0; 6,0 and 7,4

#### Main modules:

- Shaking unit with special arm
- Set of conveyors
- Cleaning unit
- Work platform
- Special screen for shaking fruits

**BEST FOR TRADITIONAL & MODERN ORCHARDS** 

## Special **SCREEN** for fruits catching

- Durable screen material with special ribs
- Different screen sizes depending on trees distance in a row
- Unique sealing collars minimizes fruits losses
- Automatic system of screen folding and unfolding (in MAJA AUTOMATIC)
- Automatic switching off screen folding up (MAJA CLASSIC)
- Automatically disable screen scrolling at extreme positions when folding and unfolding (MAJA AUTOMATIC)