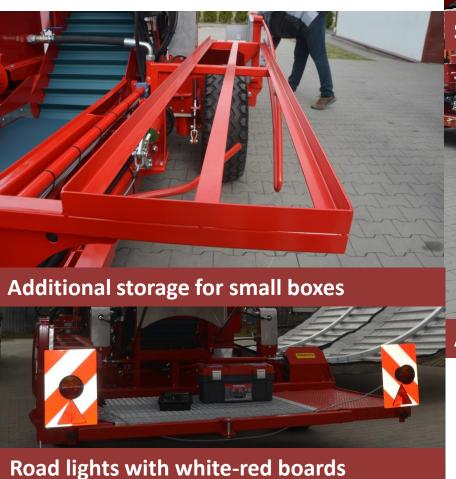

#### Additional SPECIAL EQUIPMENT

All of our machines match Your needs. Let us know about Your requirements and we will supply the most appropriate equipment.

**CUSTOMIZED TO YOUR NEEDS** 

- Suitable for picking fruits in small 10-20 kg boxes, in a big 500 kg box or other (bags, plastic barrels)
- Two-level grate for boxes (eliminates fruit spillage during boxes changing)
- Long stainless steel platform for boxes
- Durable, hydraulically lower able pallet-pallet lift with a strength of 500 kg
- Trailer hitch hook (dismountable) option