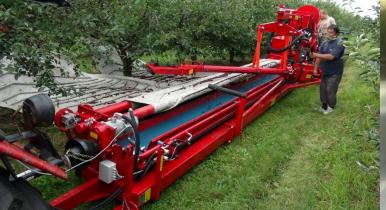

#### HARVESTING PROCESS

Harvesting with **MAJA** machine occurs as a result of fruits shaking with special vibrator mounted on the shaking arm. Fruits fall down on the screen folded on the ground under the tree crone. After rolling up the screen, the fruits are falling on the conveyor and being transported are through the cleaning unit to

- Used in orchards with any distances between trees in a row
- Almost 100% harvesting efficiency
- High quality harvested fruits
- Fruits for processing industry and freezing