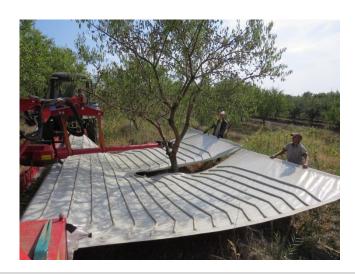

## Special **SCREEN** for fruits catching

- Durable screen material with special ribs
- Different screen sizes depending on trees distance in a row
- Unique sealing collars minimizes fruits losses
- Automatic system of screen folding and unfolding (in MAJA AUTOMATIC)
- Automatic switching off screen folding up (MAJA CLASSIC)
- Automatically disable screen scrolling at extreme positions when folding and unfolding (MAJA AUTOMATIC)

#### HARVESTING PROCESS

Harvesting with **MAJA** machine occurs as a result of fruits shaking with special vibrator mounted on the shaking arm. Fruits fall down on the screen folded on the ground under the tree crone. After rolling up the screen, the fruits are falling on the conveyor and being transported are through the cleaning unit to