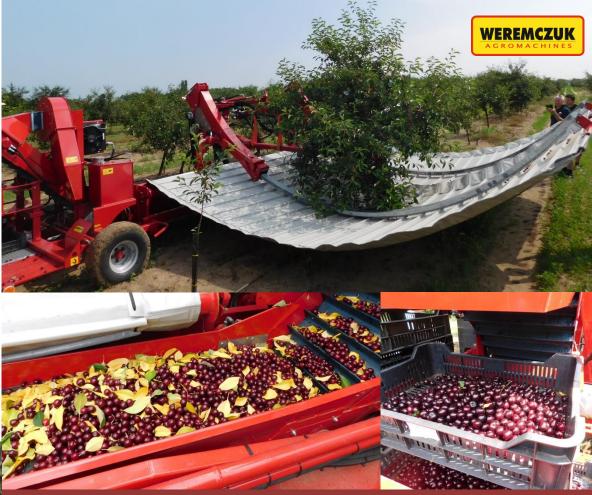

#### **Durable SHAKING UNIT**

with shaking head, hard arm and pincers

- Pincers with rubber pads safe for trunk and branches
- Trunks diameter from 8-30 cm (ask if you need more)
- Easy attachment to the trunk
- Wide opening of the pincer suitable for all kinds of trees (young and with big diameters)
- Wide range of shaking unit adjustment: shaking power, arm position, clamping power
- Camera and screen to control shaking arm position

## Performance **CLEANING UNIT**

- Very good quality without any leaves and stics
- Smooth air flow in a ventilator tunnel
- Adjustment of flow power

## Special **SCREEN** for fruits catching

- Durable screen material with special ribs
- Different screen sizes depending on trees distance in a row
- Unique sealing collars minimizes fruits losses
- Automatic system of screen folding and unfolding (in MAJA AUTOMATIC)
- Automatic switching off screen folding up (MAJA CLASSIC)
- Automatically disable screen scrolling at extreme positions when folding and unfolding (MAJA AUTOMATIC)

#### HARVESTING PROCESS

Harvesting with **MAJA** machine occurs as a result of fruits shaking with special vibrator mounted on the shaking arm. Fruits fall down on the screen folded on the ground under the tree crone. After rolling up the screen, the fruits are falling on the conveyor and being transported are through the cleaning unit to