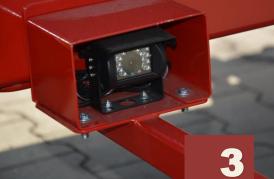

#### **Durable SHAKING UNIT**

with shaking head, hard arm and pincers

- Pincers with rubber pads safe for trunk and branches
- Trunks diameter from 8-30 cm (ask if you need more)
- Easy attachment to the trunk
- Wide opening of the pincer suitable for all kinds of trees (young and with big diameters)
- Wide range of shaking unit adjustment: shaking power, arm position, clamping power
- Camera and screen to control shaking arm position